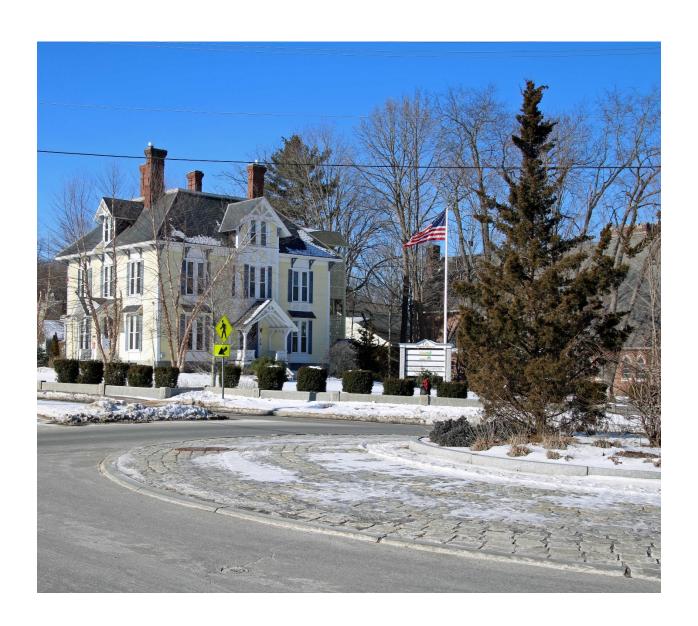

## **Directions to KidsVax®:**

## From the North:

- Take I-93 South.
- Merge onto US-202 W via Exit 15W toward US-3/North Main Street/Downtown.
- Turn left at the traffic lights onto North Main Street/US-3/US-202 W.
- Take the first right onto Franklin Street (Friendly's Restaurant is on the corner).
- At the rotary on Franklin and North State Streets, proceed half way around the rotary onto Franklin Street.
- Take the first right into the parking lot. KidVax® is located in the yellow Victorian house on the corner of Franklin and North State Streets.

## From the South:

- Take I-93 North.
- Merge onto US-202 W via Exit 15W toward US-3/North Main Street/Downtown.
- Turn left at the traffic lights onto North Main Street/US-3/US-202 W.
- Take the first right onto Franklin Street (Friendly's Restaurant is on the corner).
- At the rotary on Franklin and North State Streets, proceed half way around the rotary onto Franklin Street.
- Take the first right into the parking lot. KidVax® is located in the yellow Victorian house on the corner of Franklin and North State Streets.

## From the East:

- Take US-4 W.
- Continue onto US-202 W.
- Slight right onto I-393 W.
- Continue onto US-202 W.
- Turn right on Bouton Street.
- Turn left onto North State street. KidVax® is the building on the right as you enter teh traffic circle.
- Take first exit off the traffic circle. Take the first right into the parking lot. KidVax® is located in the yellow Victorian house on the corner of Franklin and North State Streets.