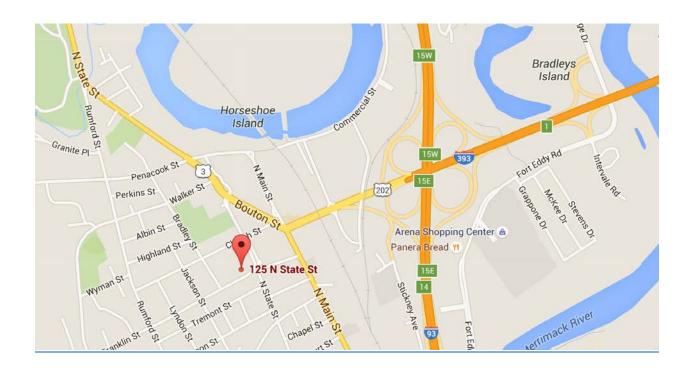

## **Directions to KidsVax®:**

## From the North:

- Take I-93 South.
- Merge onto US-202 W via Exit 15W toward US-3/North Main Street/Downtown.
- Turn left at the traffic lights onto North Main Street/US-3/US-202 W.
- Take the first right onto Franklin Street (Friendly's Restaurant is on the corner).
- At the rotary on Franklin and North State Streets, proceed half way around the rotary onto Franklin Street.
- Take the first right into the parking lot. KidVax® is located in the yellow Victorian house on the corner of Franklin and North State Streets.

## From the South:

- Take I-93 North.
- Merge onto US-202 W via Exit 15W toward US-3/North Main Street/Downtown.
- Turn left at the traffic lights onto North Main Street/US-3/US-202 W.
- Take the first right onto Franklin Street (Friendly's Restaurant is on the corner).
- At the rotary on Franklin and North State Streets, proceed half way around the rotary onto Franklin Street.
- Take the first right into the parking lot. KidVax® is located in the yellow Victorian house on the corner of Franklin and North State Streets.

## From the East:

- Take US-4 W.
- Continue onto US-202 W.
- Slight right onto I-393 W.
- Continue onto US-202 W.
- Turn right on Bouton Street.
- Turn left onto North State street. KidVax® is the building on the right as you enter teh traffic circle.
- Take first exit off the traffic circle. Take the first right into the parking lot. KidVax® is located in the yellow Victorian house on the corner of Franklin and North State Streets.